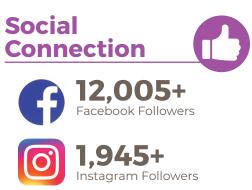

#### **Community Profile**

City of Owosso | 2024

<sup>\$</sup>51.801 Median Age

**38.6** years

lousing Units 6.751

The Downtown Owosso Hype Team sparked local excitement, spotlighting businesses and events through authentic social media highlights that boosted small business visibility.