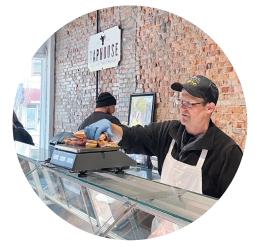

With support from the Match on Main program, Taphouse Meat Market opened its doors, offering specialty meats, cheeses, and curated food supplies in downtown Owosso.