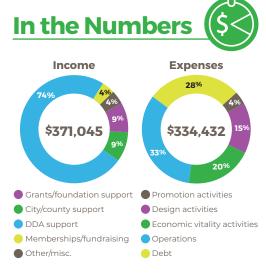

Grant, participants earned prizes, from Downtown Owosso swag to gift baskets, while connecting with local businesses and exploring all that downtown has to offer.



# **VOLUNTEER SPOTLIGHT**

"Playing a part in keeping our beautiful city a special place for residents and visitors alike has been a passion worthwhile for me and my family." -Levi Perry, owner, Studio Seven Twenty



#### **2024 Pulse** of Downtown



Visit downtown Owosso



Described recent trends in downtown Owosso as improving or making progress

Said the frequency of their visits to downtown Owosso increased or stayed the same during the past year









Volunteer hours in 2023–2024

37,567 /olunteer hours (Program to date)



\$**51,176** /olunteer value in 2023–2024



\$1,186,742 Volunteer value (Program to date)



| DOWNTOWN<br>ALLOW<br>Owosso Main Street<br>Events 2023–24