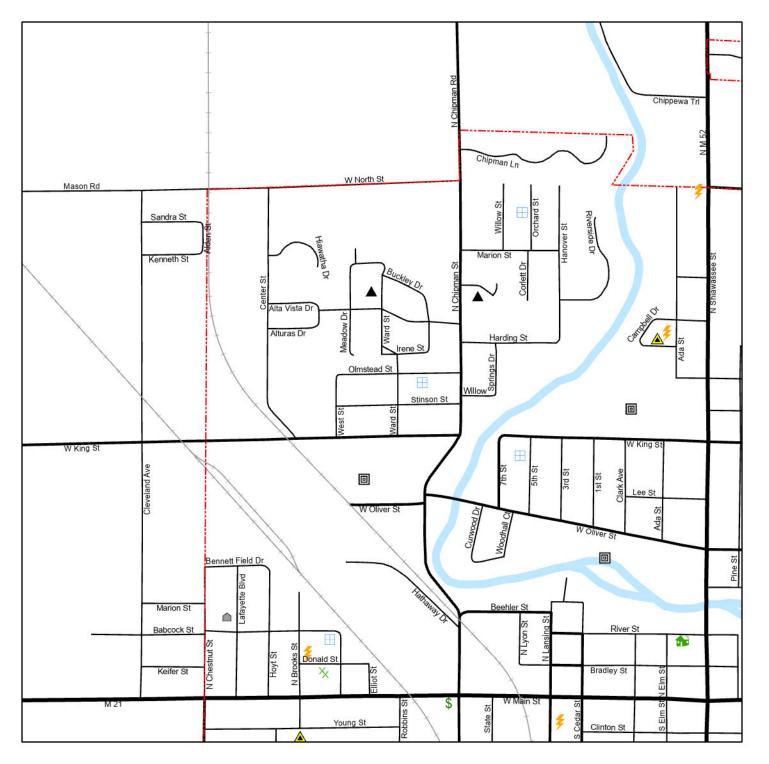

Staff recommends authorization of Resolution No. 1 for the following proposed projects:

Howell Street: from south end to Clinton Street: Street Resurfacing (Crush, Shape, Resurface)
Lynn Street: from west end to Howell Street: Street Resurfacing (Crush, Shape, Resurface)

## HOWELL STREET FROM SOUTH END TO CLINTON STREET SPECIAL ASSESSMENT RESOLUTION NO. 1

WHEREAS, the City Council of the City of Owosso deems it necessary to acquire and construct the following described improvement:

### Howell Street from south end to Clinton Street: Street Resurfacing

NOW, THEREFORE, BE IT RESOLVED THAT:

- The matter of making said public improvement is hereby referred to the City Manager, who shall
  prepare a report thereon, which shall include plans and detailed estimates of the cost thereof and a
  description of the special assessment district and such other pertinent information as will permit the
  City Council to decide the cost, extent and necessity of the public improvement and what proportion
  of the cost should be paid by the City at large.
- 2. The City Manager shall present said report to the City Council when same has been prepared.

## LYNN STREET FROM WEST END TO HOWELL STREET SPECIAL ASSESSMENT RESOLUTION NO. 1

WHEREAS, the City Council of the City of Owosso deems it necessary to acquire and construct the following described improvement:

### Lynn Street from west end to Howell Street: Street Resurfacing

NOW, THEREFORE, BE IT RESOLVED THAT:

- The matter of making said public improvement is hereby referred to the City Manager, who shall
  prepare a report thereon, which shall include plans and detailed estimates of the cost thereof and a
  description of the special assessment district and such other pertinent information as will permit the
  City Council to decide the cost, extent and necessity of the public improvement and what proportion
  of the cost should be paid by the City at large.
- 2. The City Manager shall present said report to the City Council when same has been prepared.