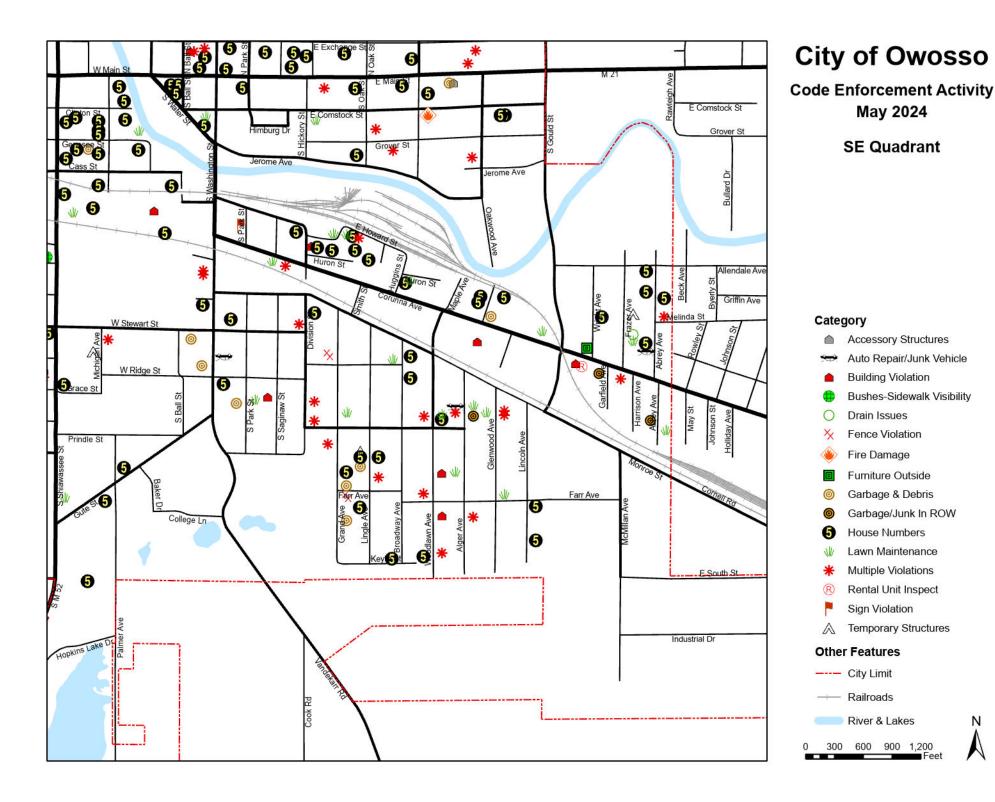

#### **COMMUNICATIONS**

- 1. <u>Tanya S. Buckelew, Planning & Building Director</u>. May 2024 Building Department Report.
- 2. Tanya S. Buckelew, Planning & Building Director. May 2024 Code Violations Report.
- 3. Tanya S. Buckelew, Planning & Building Director. May 2024 Inspections Report.

- 4. Tanya S. Buckelew, Planning & Building Director. May 2024 Certificates Issued Report.
- 5. Kevin D. Lenkart, Public Safety Director. May 2024 Police Report.
- 6. Kevin D. Lenkart, Public Safety Director. May 2024 Fire Report.
- 7. WWTP Review Board. Minutes of May 28, 2024.
- 8. <u>Downtown Development Authority</u>. Minutes of June 5, 2024.