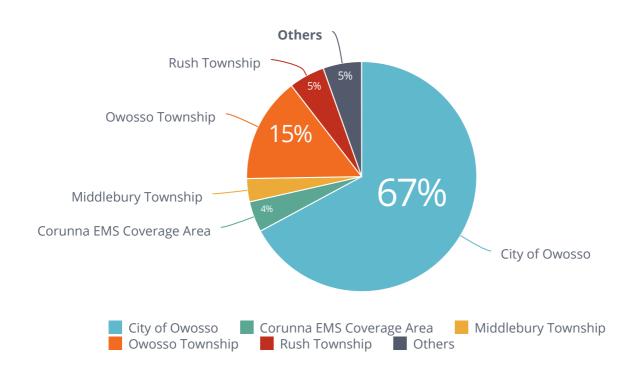

| Filters          | Days in Dispatched 5/1/24 to 5/31/24   Is Locked true   Is Active true |

| Scene Zone                    | # of unique Incident Number |
|-------------------------------|-----------------------------|
| Bennington Township           | 1                           |
| City of Owosso                | 186                         |
| Corunna EMS Coverage Area     | 12                          |
| Fairfield Township            | 5                           |
| Laingsburg Coverage Area      | 2                           |
| Middlebury Township           | 9                           |
| Out of County Calls           | 4                           |
| Owosso Township               | 41                          |
| PERRY Ambulance Coverage Area | 3                           |



# OWOSSO MID-SHIAWASSEE COUNTY WWTP REVIEW BOARD MEETING MINUTES - DRAFT

May 28, 2024 4:30 P.M. W.W.T.P.

1. Roll (4:32 P.M.)

Members Present: R. Holzheuer, R. Suchanek

Alternates Present: G. Schultz

Members Absent (no Alternate present): J. Sawyer

Others Present: T. Guysky, WWTP Superintendent/Board Secretary

J. Bloomfield, Owosso Twp/Caledonia Twp Utility Authority

- 2. Agenda Approval: Motion by Suchanek to approve meeting agenda as presented. Support by Holzheuer. No discussion. Motion carries 3-0.
- 3. Minutes of the April 23, 2024 meeting: Motion by Holzheuer to approve the April 23, 2024 meeting minutes. Support by Suchanek. No Discussion. Motion carries 3-0.
- 4. Secretary's Report:
  - a) <u>Plant Performance Summary (April 2024)</u>: Guysky noted full permit compliance f