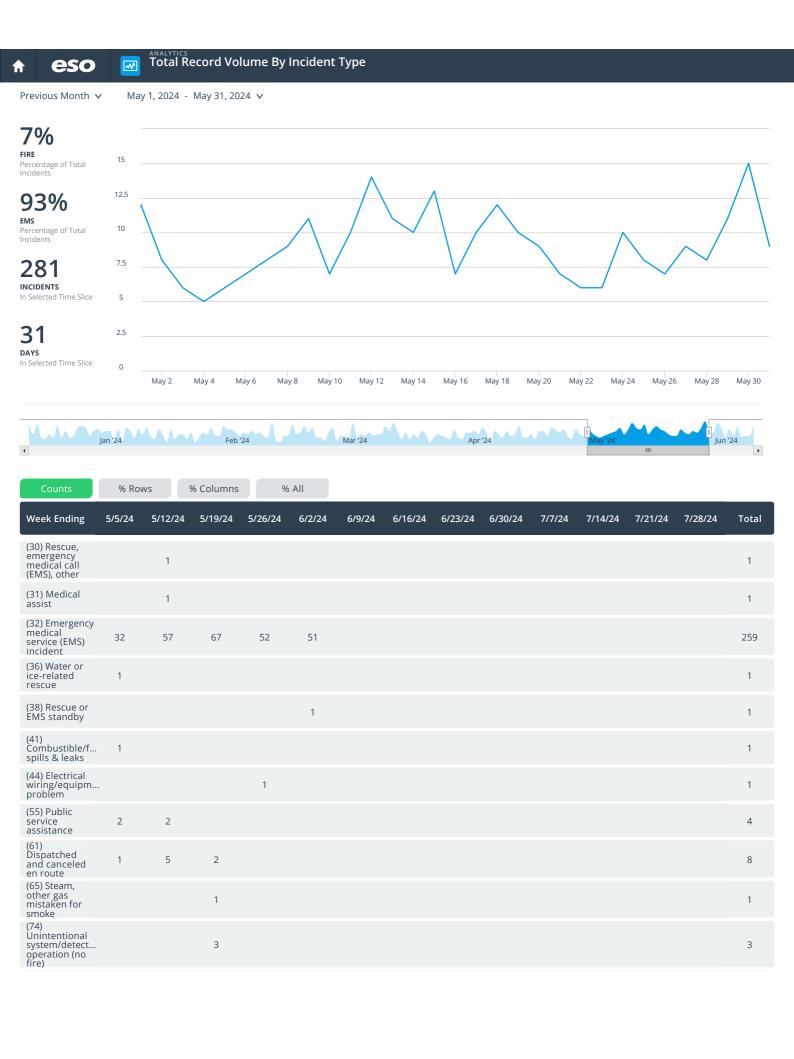

|              |              |              |              |              |              |              |              |              |              |                   |         |
| All Dispatched<br>Events | 898          | 903          | 915          | 886          | 1003         | 942          | 921          | 940          | 980          | 837          | 966          | 1052         | 11243             | 936.92  |



# **MEMORANDUM**

DATE: June 10, 2024

TO: Owosso City Council

FROM: Kevin Lenkart

Director of Public Safety

RE: May 2024 Fire & Ambulance Report

Attached are the statistics for the Owosso Fire Department (OFD) for May 2024. The Owosso Fire Department responded to 281 incidents in the month of May.

OFD responded to 18 fire calls and EMS responded to 263 EMS calls.



### Call Volume per Zone Jun 10, 2024 1:30:30 PM EMS

| Filter statement |                                                                        |
|------------------|------------------------------------------------------------------------|
| Filters          | Days in Dispatched 5/1/24 to 5/31/24   Is Locked true   Is Active true |

| Scene Zone                    | # of unique Incident Number |
|-------------------------------|-----------------------------|
| Bennington Township           | 1                           |
| City of Owosso                | 186                         |
| Corunna EMS Coverage Area     | 12                          |
| Fairfield Township            | 5                           |
| Laingsburg Coverage Area      | 2                           |
| Middlebury