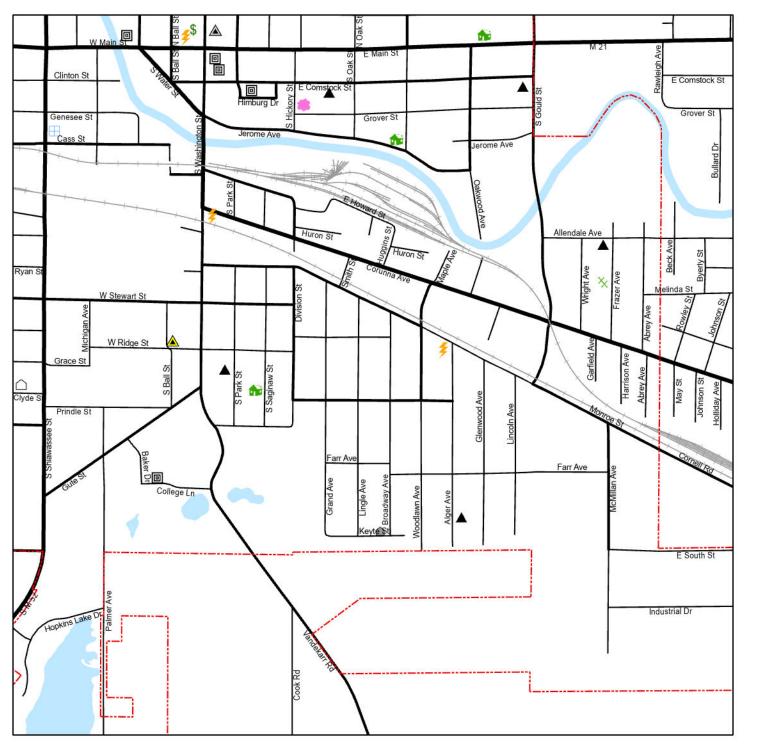

Each year the City considers a street program to improve selected City streets. Streets are selected for inclusion in the program either by citizen-initiated petition or by selection by the City. Reconstructing and/or resurfacing of these streets is funded in part via special assessment. Special Assessment is the process by which a portion of the cost for making a local improvement is assessed against a property owner based upon the value that the property receives from the improvement. The City assumes the remaining portion of the cost (public benefit portion). In recent years, the City has spread this amount as 60% public benefit and 40% property benefit of the assessable items. The City usually finances special assessments for property owners over a 10-, 15-, or 20-year period (determined by method of construction) at 3% interest. The property owner can pay an assessment in one lump sum or in installments over the 10-, 15-, or 20-year period.

The special assessment process has five steps, each having its own purpose and accompanying resolution.

Step One/Resolution No. 1 identifies the proposed special assessment districts, directs the City Manager to estimate project costs and the amounts to be specially assessed, and determines the life of the proposed improvements. City Council is scheduled to approve Resolution No.1 at its regular meeting on **June 17, 2024.** 

Tonight, the Council will be considering Resolution No. 1 for the proposed district(s) as a part of the Consent Agenda. Because this item simply introduces the proposed district and directs staff to develop estimates it is typically handled without discussion of each individual item. These streets are proposed for construction in 2025.

Staff recommends authorization of Resolution No. 1 for the following proposed projects:

Howell Street: from south end to Clinton Street: Street Resurfacing (Crush, Shape, Resurface)
Lynn Street: from west end to Howell Street: Street Resurfacing (Crush, Shape, Resurface)

## HOWELL STREET FROM SOUTH END TO CLINTON STREET SPECIAL ASSESSMENT RESOLUTION NO. 1

WHEREAS, the City Council of the City of Owosso deems it necessary to acquire and construct the following described improvement:

### Howell Street from south end to Clinton Street: Street Resurfacing

NOW, THEREFORE, BE IT RESOLVED THAT:

- The matter of making said public improvement is hereby referred to the City Manager, who shall
  prepare a report thereon, which shall include plans and detailed estimates of the cost thereof and a
  description of the special assessment district and such other pertinent information as will permit the
  City Council to decide the cost, extent and necessity of the public improvement and what proportion
  of the cost should be paid by the City at large.
- 2. The City Manager shall present said report to the City Council when same has been prepared.

## LYNN STREET FROM WEST END TO HOWELL STREET SPECIAL ASSESSMENT RESOLUTION NO. 1

WHEREAS, the City Council of the City of Owosso deems it necessary to acquire and construct the following described improvement:

### Lynn Street from west end to Howell Street: Street Resurfacing

NOW, THEREFORE, BE IT RESOLVED THAT:

- The matter of making said public improvement is hereby referred to the City Manager, who shall
  prepare a report thereon, which shall include plans and detailed estimates of the cost thereof and a
  description of the special assessment district and such other pertinent information as will permit the
  City Council to decide the cost, extent and necessity of the public improvement and what proportion
  of the cost should be paid by the City at large.
- 2. The City Manager shall present said report to the City Council when same has been prepared.