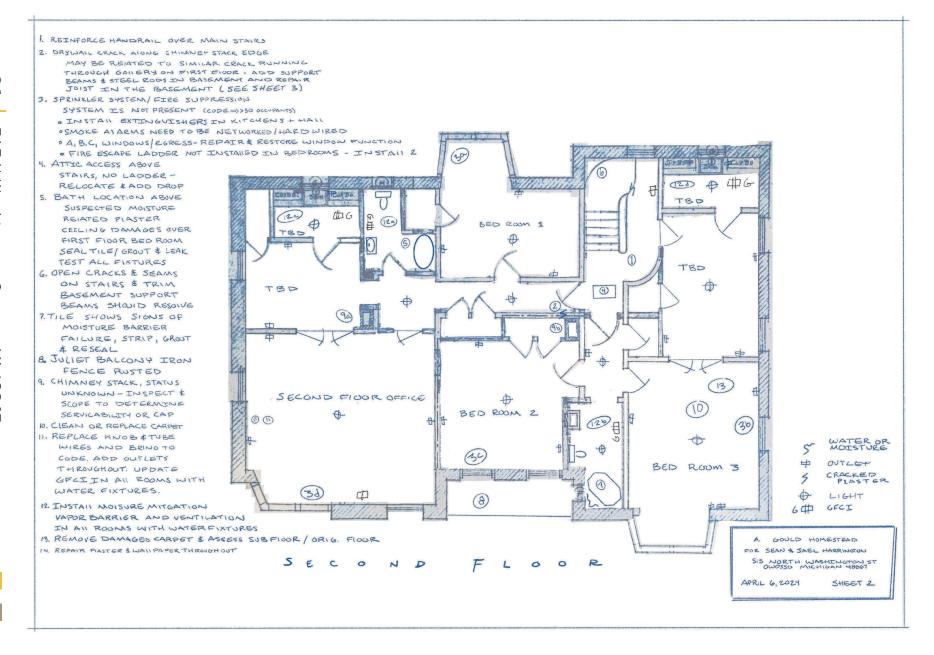

Master Plan Implementation Goals: 3.4, 3.7

3. <u>Property Sale – 515 North Washington Street – Amos Gould House</u>. Consider the sale of city-owned property at 515 North Washington, known as the Gould House, to Sean Harrington in the amount of \$250,000.00.