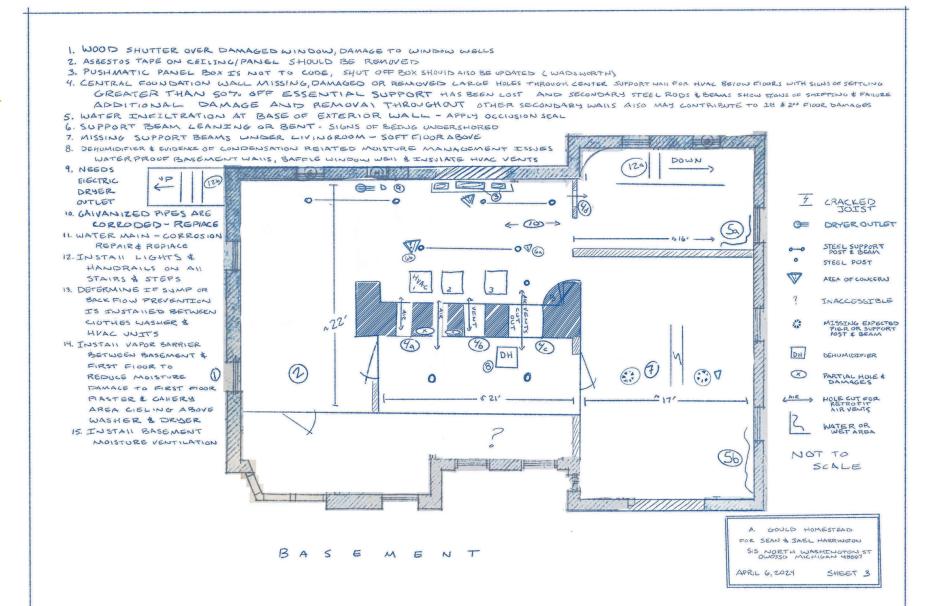

Master Plan Implementation Goals: 3.4, 3.7

3. <u>Property Sale – 515 North Washington Street – Amos Gould House</u>. Consider the sale of city-owned property at 515 North Washington, known as the Gould House, to Sean Harrington in the amount of \$250,000.00.

Master Plan Implementation Goals: 3.20

4. Rescind Resolution No. 95-2024 – Professional Services Agreement Termination – Planning & Zoning Services. Rescind Resolution No. 95-2024, which authorized the termination of the Professional Services Agreement with CIB Planning, Inc. for planning and zoning services and reinstate original contract terms approved in June 2022.