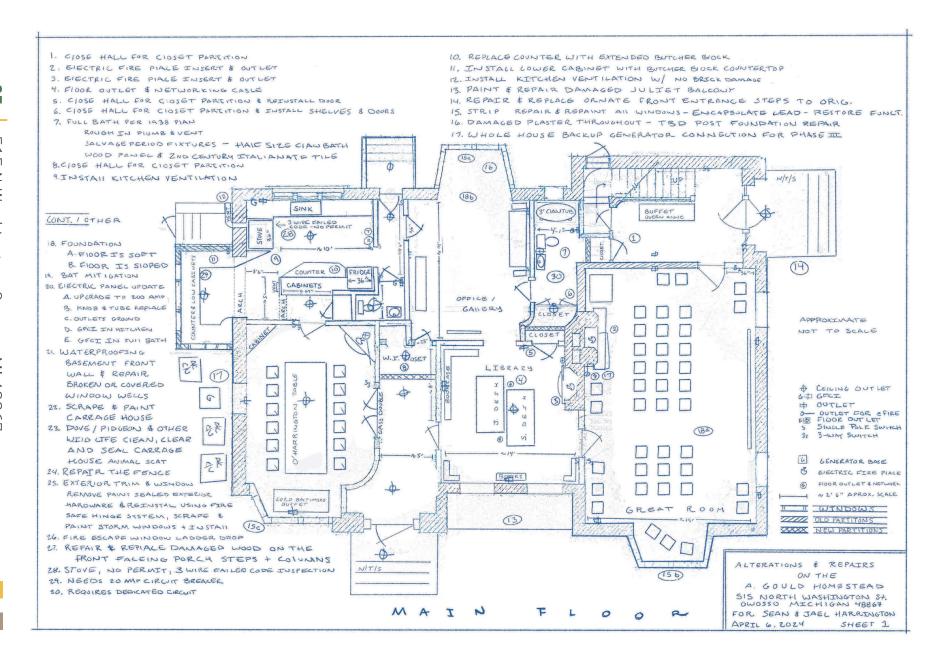

Master Plan Implementation Goals: 3.4, 3.7

3. <u>Property Sale – 515 North Washington Street – Amos Gould House</u>. Consider the sale of city-owned property at 515 North Washington, known as the Gould House, to Sean Harrington in the amount of \$250,000.00.