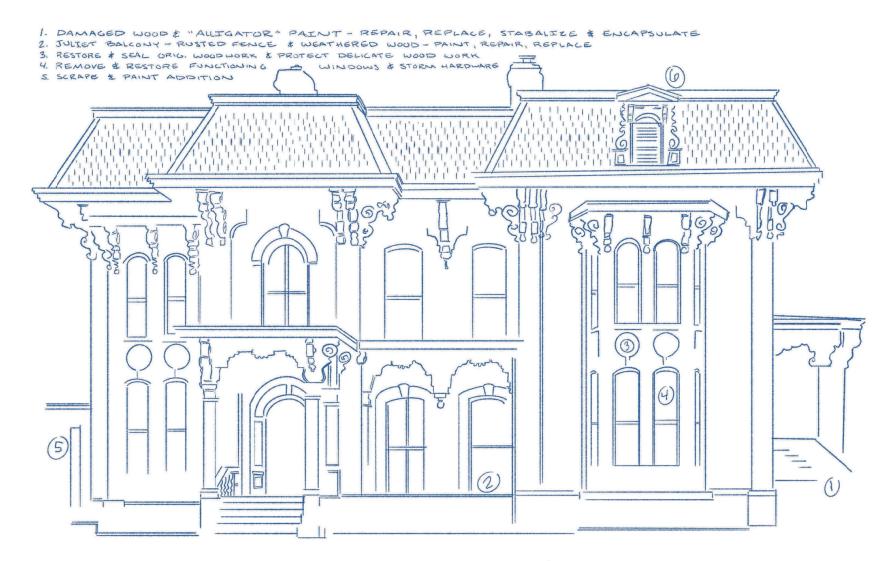

Master Plan Implementation Goals: 3.4, 3.7

3. <u>Property Sale – 515 North Washington Street – Amos Gould House</u>. Consider the sale of city-owned property at 515 North Washington, known as the Gould House, to Sean Harrington in the amount of \$250,000.00.